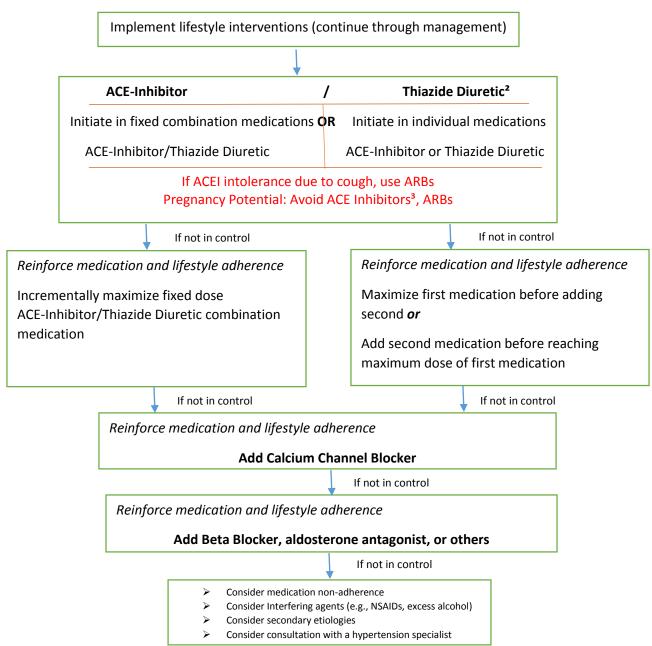

## Management of Adult Hypertension

This algorithm includes general drug classes that are consistent with JNC8 and it is recommended that each practice/clinic adapt specific medications with titration dose ranges to list in the boxes. Studies have shown that implementation of these guidelines is most effective when specific medications and dosage options are provided to assist with clinical decision support of providers. These recommendations are not a substitute for clinical judgment, and decisions about care must carefully consider and incorporate the clinical characteristics and circumstances of each individual patient.

BP Goals:  $< 140/90 \text{ mm Hg} - \text{for age } 18-59 \text{ & age } 60 \text{ and over with Chronic Kidney Disease (CKD)}^1 \text{ or Diabetes}$  $< 150/90 \text{ mm Hg} - \text{for age } 60 \text{ and over in the absence of CKD}^1 \text{ or Diabetes}$ 

<sup>&</sup>lt;sup>1</sup> CKD is defined as albuminuria (>30 mg of albumin/g of creatinine) at any age and any level of GFR, or an estimated GFR or measured GFR < 60 mL/min/1.73 m² in people aged< 70 years. When weighing the risks and benefits of a lower BP goal for people aged 70 years or older with estimated GFR < 60 mL/min/1.73 m², antihypertensive treatment should be individualized, taking into consideration factors such as frailty, comorbidities, albuminuria, and estimation of non-age related eGFR decline (for example eGFR + ½ age <85)

Updated: 6/22/2015

<sup>&</sup>lt;sup>2</sup> In the Black hypertensive population, including those with diabetes, a calcium channel blocker or thiazide-type diuretic is recommended as initial therapy. In Black patients with CKD and proteinuria, an ACEI or ARB is recommended as initial therapy because of the higher likelihood of progression to ESRD. In Black patients with CKD but without proteinuria, the choice for initial therapy is less clear and includes a thiazide-type diuretic, CCB, ACEI, or ARB.

<sup>&</sup>lt;sup>3</sup> Pregnancy risk categories for CCB (to be listed here)